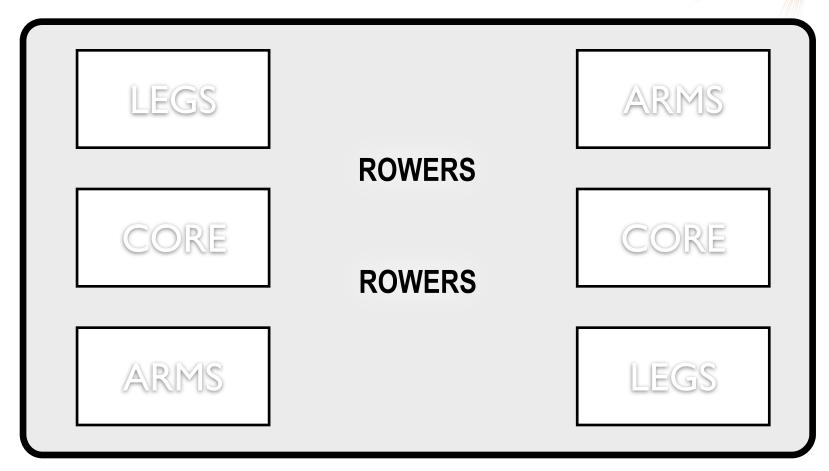

## **CLASS DESIGN**

30-MINUTE WORKOUT

4 TEAMS

4 STATIONS

1 WARMUP ROUND

3 SHOCKWAVE ROUNDS

**BIG BANG EXERCISES** 

**45-MINUTE WORKOUT** 

8 TEAMS

8 STATIONS

1 WARMUP ROUND

3 SHOCKWAVE ROUNDS

BIG BANG EXERCISES