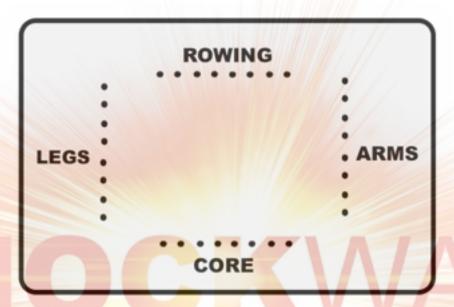

## **CLASS DESIGN**

30-MINUTE WORKOUT

4 TEAMS

4 STATIONS

1 WARMUP ROUND

3 SHOCKWAVE ROUNDS

**BIG BANG EXERCISES** 

**45-MINUTE WORKOUT** 